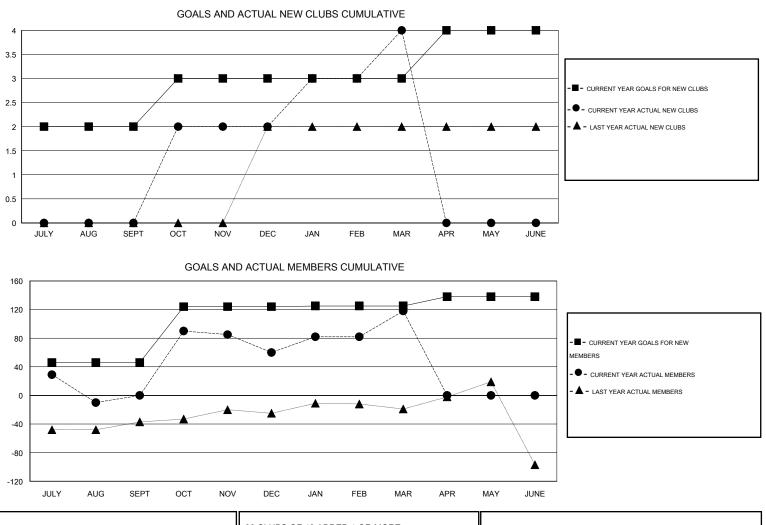

## NAZMUL HAQUE GMT:

 $\mathsf{GMT} \; \mathsf{CA} \; \mathbf{6}$ Clubs Members RESULTS FOR 2014-2015 RESULTS FOR 2014-2015 NEW CLUB NEW CLUBS DROPPED NET NEW MEMBER CHARTER AND DROPPED NET QUARTER QUARTER GOAL CLUBS GAIN/LOSS GOAL NEW MEMBERS MEMBERS GAIN/LOSS ADDED 2 0 1 -1 46 82 82 0 JULY/AUG/SEPT JULY/AUG/SEPT 2 1 78 97 37 60 1 1 OCT/NOV/DEC OCT/NOV/DEC 0 2 0 2 64 6 58 1 JAN/FEB/MAR JAN/FEB/MAR 1 0 0 0 13 0 0 0 APR/MAY/JUNE APR/MAY/JUNE